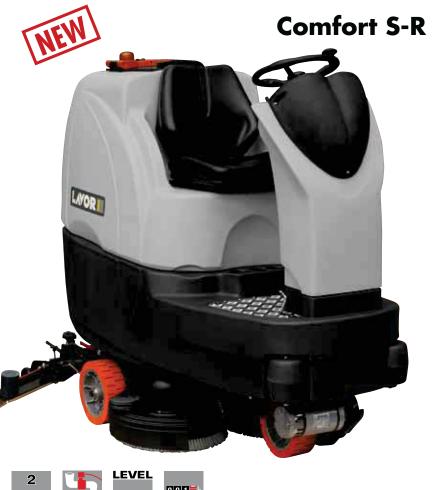

## Ride-on floor scrubber driers

Suitable for maintenance and deep cleaning of medium and large areas (up to 4.500 m<sup>2</sup>) with a considerable reduction of cleaning costs
More than 60/80 kg of constant pressure on the brushes
Large load tank capacity, resulting in reduced number of stops and maximum use of battery charge for effective operation of the machine
Compact size
Stability even when fully loaded
Front independent wheel-drive with tight steering radius
Easy access to electrical components
Automatic brush plate lifting system
Automatic squeegee lifting system

Comfortable steering wheel. User friendly control panel, provided with hour meter, speed adjustment knob and detergent solution low level warning light. All motors are protected by thermal breakers.

> 80 kg of continuous brush plate pressure with Self Leveling System to strongly and deeply removing any kind of dirt on