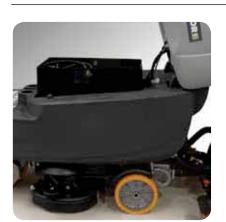

any kind of floor. Strong oil-proof polyurethane wheels.

500 Ah C5 battery box allowing continuous working time up to 5 hours.

Built with strong components, Comfort S-R have been designed to resist even to extreme stresses; the frame is made of steel profiles with a thickness varying from 5 to 12 mm, protected with a high resistance corrosion-proof paint.