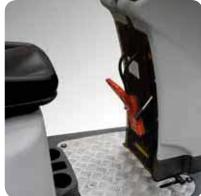

Comfortable steering wheel. User friendly control panel, provided with hour meter, speed adjustment knob and detergent solution low level warning light. All motors are protected by thermal breakers.

> 80 kg of continuous brush plate pressure with Self Leveling System to strongly and deeply removing any kind of dirt on