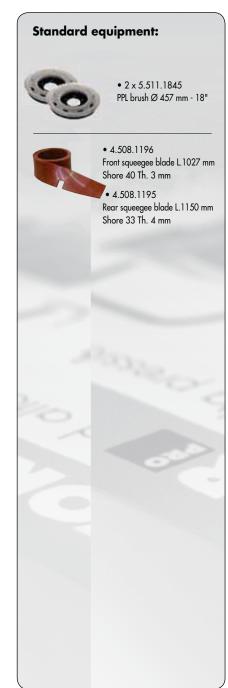

|                               | Comfort S-R 90               |
|-------------------------------|------------------------------|
| code                          | 8.575.0010                   |
| power supply                  | 24V                          |
| scrubbing / squeegee width    | 900 / 1000 mm                |
| max working capacity          | 6200 m²/h                    |
| detergent tank capacity       | 140 l / 36.99 gal            |
| recovery tank capacity        | 150-180 l / 39.6-47 gal      |
| traction type / power         | front motorwheel / 1000 W    |
| RPM / pressure on the brushes | 150/50 kg /176 lbs           |
| brush motor power             | 1250 W                       |
| max gradient empty/full tank  | 10% / 7%                     |
| depression / vacuum motor     | 1734 mmH <sub>2</sub> O/550W |
| dimensions / weight           | 175x93x149 cm / 220 kg       |
| 136 D                         |                              |