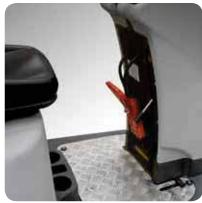

Comfortable steering wheel. User friendly control panel, provided with hour meter, speed adjustment knob and detergent solution low level warning light. All motors are protected by thermal breakers.

> 80 kg of continuous brush plate pressure with Self Leveling System to strongly and deeply removing any kind of dirt on