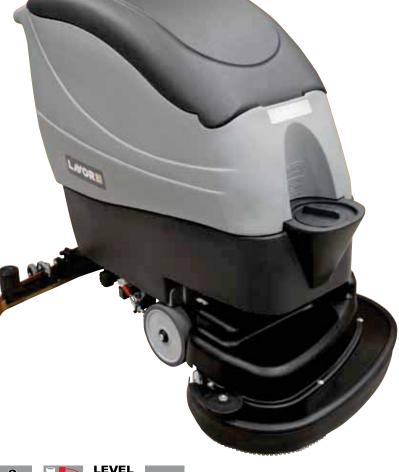

## Floor scrubber-driers

Easy access to battery and vacuum motor compartment, without using tools. Large capacity shock and acid proof polyethilene tanks (88 l) avoid frequent refilling and idle time.  $4 \times 6V$  -180 Ah C5 batteries granting continuous working time up to 4-5 hours.

Adjustable speed ensures high precision in cleaning congested areas with obstacles. Intuitive controls reduce operator's training time. Safety thermal breakers prevent motor problems in case of overheating or operator's misuse.

Heavy duty V-shaped squeegee ensures perfect drying of every type of floor, even with large joints. Non-marking wheels avoid marks after the drying. Completely adjustable to fit any surface.

Strong mechanical control levers for heavy duty use. Large size drain hose for a fast emptying and a better cleaning of the recovery tank. Quick fitting battery charger plug.