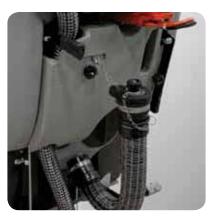

Heavy duty V-shaped squeegee ensures perfect drying of every type of floor, even with large joints. Non-marking wheels avoid marks after the drying. Completely adjustable to fit any surface.

Strong mechanical control levers for heavy duty use. Large size drain hose for a fast emptying and a better cleaning of the recovery tank. Quick fitting battery charger plug.