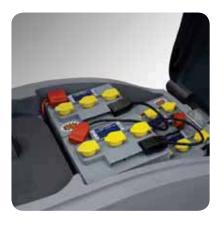

## Floor scrubber-driers

Easy access to battery and vacuum motor compartment, without using tools. Large capacity shock and acid proof polyethilene tanks (88 l) avoid frequent refilling and idle time.  $4 \times 6V$  -180 Ah C5 batteries granting continuous working time up to 4-5 hours.