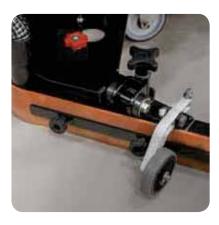

Heavy duty V-shaped squeegee ensures perfect drying of every type of floor, even with large joints. Non-marking wheels avoid marks after the drying. Completely adjustable to fit any surface.

Strong mechanical control levers for heavy duty use. Large size drain hose for a fast emptying and a better cleaning of the recovery tank. Quick fitting battery charger plug.